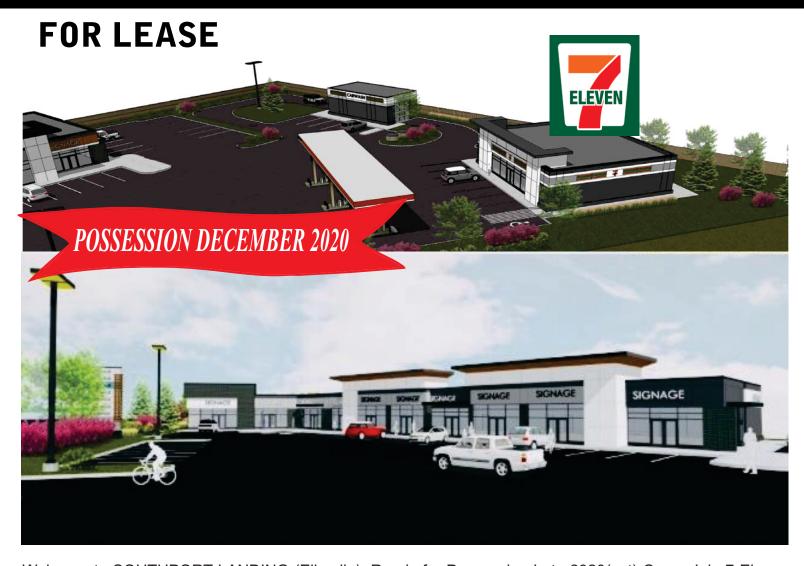

## SOUTHPORT LANDING SW

1003 Ewing Trail SW, Edmonton, Alberta

Welcome to SOUTHPORT LANDING (Ellerslie). Ready for Possession Late 2020(est) Come Join 7-Eleven W/Gas Bar & CarWash, Daycare. With over 19,000 SqFt of Prime Retail Development (2.21 Acres). Located in the fastest growing Southern Community of Ellerslie - Ewing Trail and 101 Street SW. This Free Standing Building consists of 15,181 SqFt Building has Units from 1,200 SqFt plus, Lease Rate -\$35.00 PSF (Triple Net). Pylon & Building Signage Available, Ample Parking. EXCELLENT EXPOSURE! Super Quick Access to QE2, Anthony Heady & Ellerslie Road and close proximity to the Future Home of AMAZON.