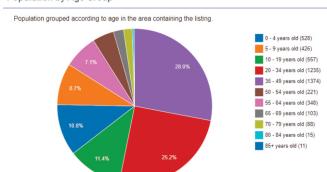

sh, Daycare. With over 19,000 SqFt of Prime Retail Development (2.21 Acres). Located in the fastest growing Southern Community of Ellerslie - Ewing Trail and 101 Street SW. This Free Standing Building consists of 15,181 SqFt Building has Units from 1,200 SqFt plus, Lease Rate -\$35.00 PSF (Triple Net). Pylon & Building Signage Available, Ample Parking. EXCELLENT EXPOSURE! Super Quick Access to QE2, Anthony Heady & Ellerslie Road and close proximity to the Future Home of AMAZON.

MLS: E4140762

1003 Ewing Trail SW, Edmonton, Alberta



Maxwell Polaris-Commercial 4107 99 Street Edmonton, AB T6E 3N4 Office: 780-450-6300 **ROMI SARNA** 

& Associates

**780-450-6300** romi@romisarna.ca www.romisarna.ca

## **SOUTHPORT LANDING SW**

1003 Ewing Trail SW, Edmonton, Alberta

## **FOR LEASE**







**Property Type** 

Transaction Type : Lease

Community : Southern Community

Ellerslie

Neighborhood : Ellerslie

Land Use/Zoning : DC1

Year Built : 2020

Net Lease Rate

: Starting @ \$35.00 SF/Annum

Subject Space

: Multiple Bay Sizes SqFt.

Subject Space

## **Operating Costs (Lease):**

\$12.00/sq.ft/annum (2020 estimate) includes taxes, common area, maintenance insurance and management fees

1247.5 Sq. Ft. 1149.8 Sq. Ft. 1375.0 Sq. Ft. 1373.5 Sq. Ft. 1202.6 Sq. Ft. 1226.7 Sq. Ft. 11202.6 Sq. Ft Main Floor Plan



Maxwell Polaris-Commercial 4107 99 Street Edmonton, AB T6E 3N4 Office: 780-450-6300

**ROMI SARNA** 

780-450-6300 romi@romisarna.ca www.romisarna.ca